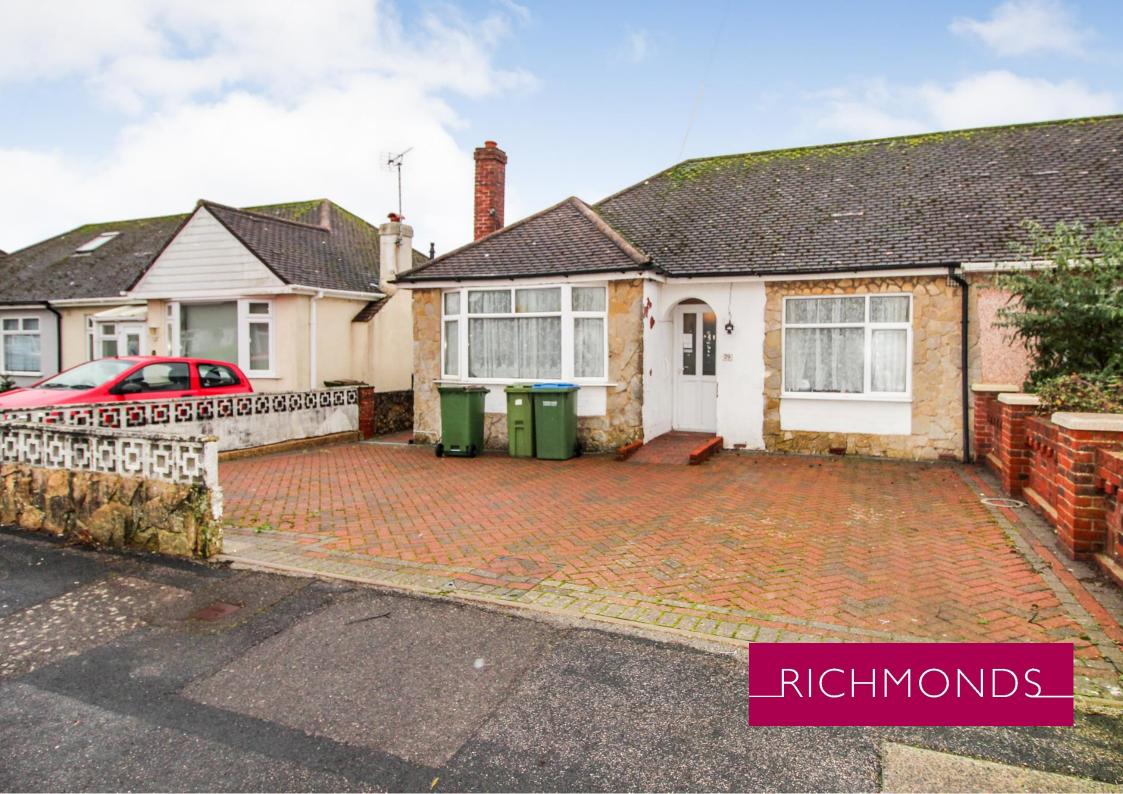

## Holmefield Avenue, Fareham, PO14 1EF

Offered for sale in the heart of Fareham is this two-bedroom, semidetached bungalow. The property boasts a sitting room, 2 double bedrooms, kitchen and shower room. There is gas central heating, double-glazing and off-street parking to the front. There is also the benefit of a large, well-manicured rear garden with wooden storage shed.

Internally, the property offers prospective purchasers the chance to put their own stamp on the home by way of re modernisation and extension potential subject to the usual planning consents.

This two-bedroom bungalow is located in Fareham with close proximity to a range of amenities, schools, shopping facilities, food/drink establishments and more. The area also offers excellent road and transport links for travel both locally and further afield.