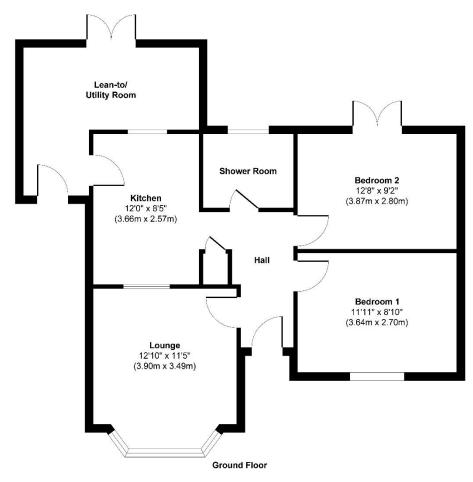

## **Local Information:**Council Tax: Band C

Local Authority: Fareham Borough Council

WWW.EPC4U.COM

Approx. Gross Internal Floor Area 727 sq. ft / 67.60 sq. m (Including Lean-to/Utility Room)

Illustration for identification purposes only, measurements are approximate, not to scale.