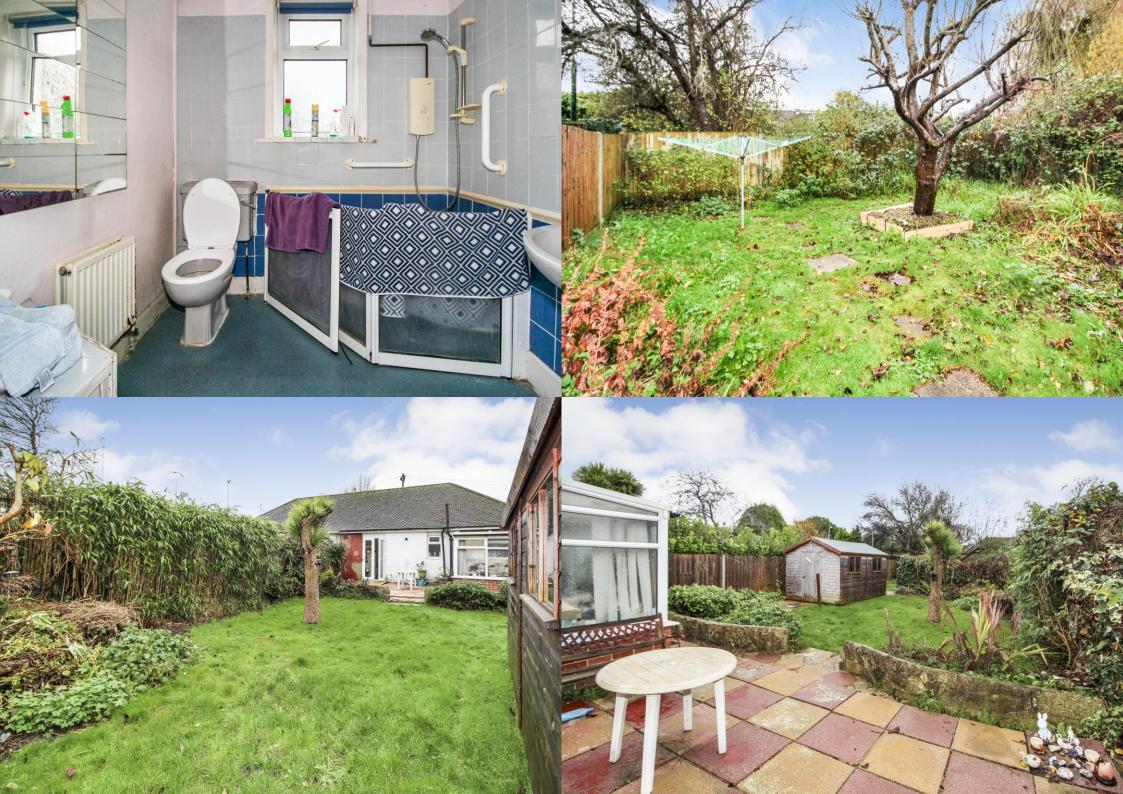

## Holmefield Avenue, Fareham, PO14 1EF

Offered for sale in the heart of Fareham is this two-bedroom, semidetached bungalow. The property boasts a sitting room, 2 double bedrooms, kitchen and shower room. There is gas central heating, double-glazing and off-street parking to the front. There is also the benefit of a large, well-manicured rear garden with wooden storage shed.